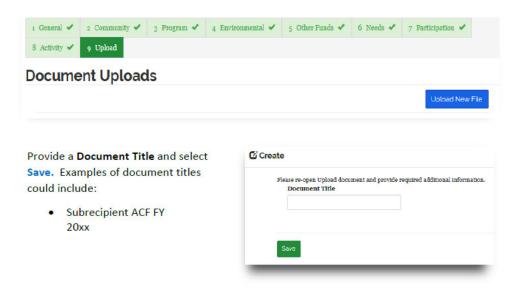

## Upload Audit Certification Form (ACF)

Subrecipient are required as defined in 2 CFR 200 Subpart F, any non-Federal entity expending \$750,000 or more in Federal awards must have a single audit conducted in accordance with 2 CFR 200.514. Any subrecipient expending less than \$750,000 are required to submit an ACF to the GLO. All subrecipients are required to submit an ACF within 60 days after the end of the fiscal year. In TIGR, select the *Upload New File* button at the bottom right of the **Document Uploads** page to begin the process.

This will return you to the **Document Uploads** page and you should see that the system has created a record for your document.